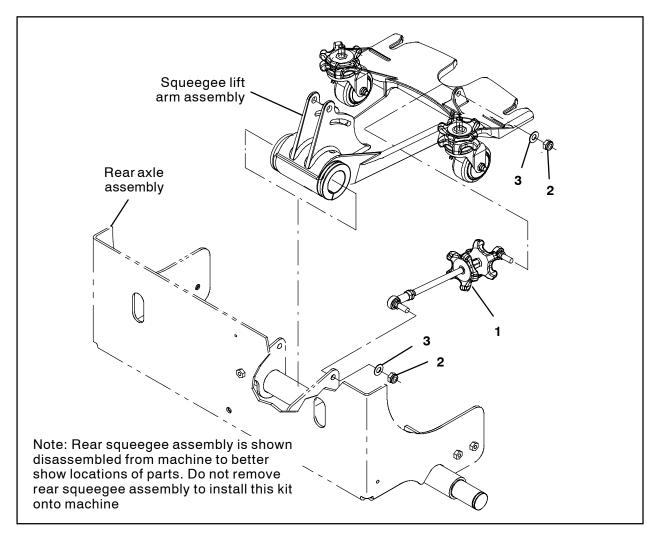

FIG. 1

- Use a M10 hex nut (2) and a flat washer (3) to install the turnbuckle (1) onto the rear axle assembly. Refer to Fig. 2.
- 5. Use a M10 hex nut (2) and a flat washer (3) to install the turnbuckle (1) onto the squeegee lift arm assembly. Refer to Fig. 2.
- Level the rear squeegee blade and adjust the rear squeegee blade deflection. Refer the Maintenance Section of the Operator Manual for instructions how to level the squeegee and adjust the rear squeegee deflection.

### Bill Of Materials For Rod Assy, Sqge, Replmt [T16] - 9008054

|             |      | Tennant  |                                   |      |
|-------------|------|----------|-----------------------------------|------|
|             | Ref. | Part No. | Description                       | Qty. |
| $\triangle$ |      | 9008054  | Rod Assy, Sqge, Replmt [T16]      | 1    |
| <b>A</b>    | 1    | 1053097  | Rod Assy, Sqge                    | 1    |
| <b>A</b>    | 2    | 08714    | Nut, Hex, Lock, M10 X 1.5, NL, SS | 2    |
| <b>A</b>    | 3    | 01686    | Washer, Flat, 0.44B 1.00D .08, SS | 2    |