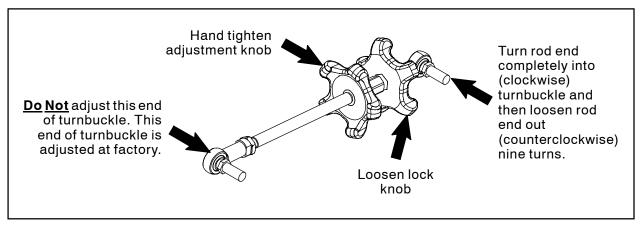

#### **INSTALLATION:**

- 1. Remove the turnbuckle from the machine. Discard the turnbuckle and hardware.
- 2. Adjust the new turnbuckle (1). Turn the rod end located closest to the adjustment knobs into (clockwise) the turnbuckle and then turn the rod end nine turns out (counterclockwise) from the turnbuckle. Refer to Fig. 1.
- 3. Loosen the turnbuckle lock knob and then hand tighten the adjustment knob completely in. Refer to Fig. 1.

FIG. 1

- Use a M10 hex nut (2) and a flat washer (3) to install the turnbuckle (1) onto the rear axle assembly. Refer to Fig. 2.
- 5. Use a M10 hex nut (2) and a flat washer (3) to install the turnbuckle (1) onto the squeegee lift arm assembly. Refer to Fig. 2.
- Level the rear squeegee blade and adjust the rear squeegee blade deflection. Refer the Maintenance Section of the Operator Manual for instructions how to level the squeegee and adjust the rear squeegee deflection.